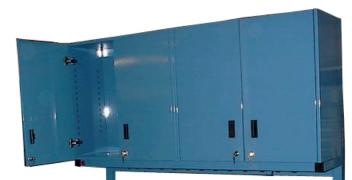

## 10/2018

Workstation Industries Santa Ana Ca 92705

hinged solid door wall cabinet

\*14" deep including door, varity of width,

24",30"36"42", 48", all double door,

- \* 4" aluminum lab grade door pulls
- \* dual nylon roller door catch
- \* photo shown with plastic snap in handle pulls, \* Also available, aluminum finger and lab grade
- aluminum pulls
- \* As a standard, two adjustable selves
- \*18 ga steel construction