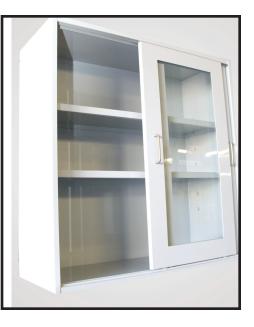

Glass sliding door wall cab

- \* 14" deep including door, 24"-36" h
- \* As a standard, two adjustable selves
- \*18 ga steel construction
- \* industrial stainless institutional hinges
- \* As a standard, two adjustable selves
- \* dual nylon roller door catch
- \* 4" aluminum lab grade door pulls
- \* 3" frame around glass
- \* 1/4" tempered glass
- \* rubber gasket around glass
- \* 3/4" thick steel doors

\* 3/4" thick double wall steel doors aluminum v- groove on botton for doors to track,

\* nylonroller on top to roll in top formed

Glass sliding door wall cab

- \* 14" deep including door, 24"-36" h
- \*two shelves, not shown
- \*18 ga steel construction
- \* plastic fingler pulls
- \* 1/4" tempered glass
- \* rubber gasket around glass
- \* 3/4" thick doors
- \* roller wheels on bottom and top of door
- \* As a standard, not shown, two adjustable selves